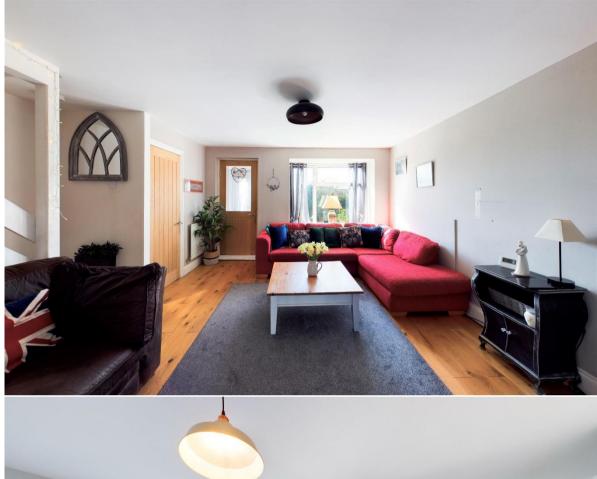

The property features a small entrance lobby, a good size living room with wood flooring, kitchen diner, new double glazed conservatory, ground floor cloakroom, three bedrooms and a modern shower room.