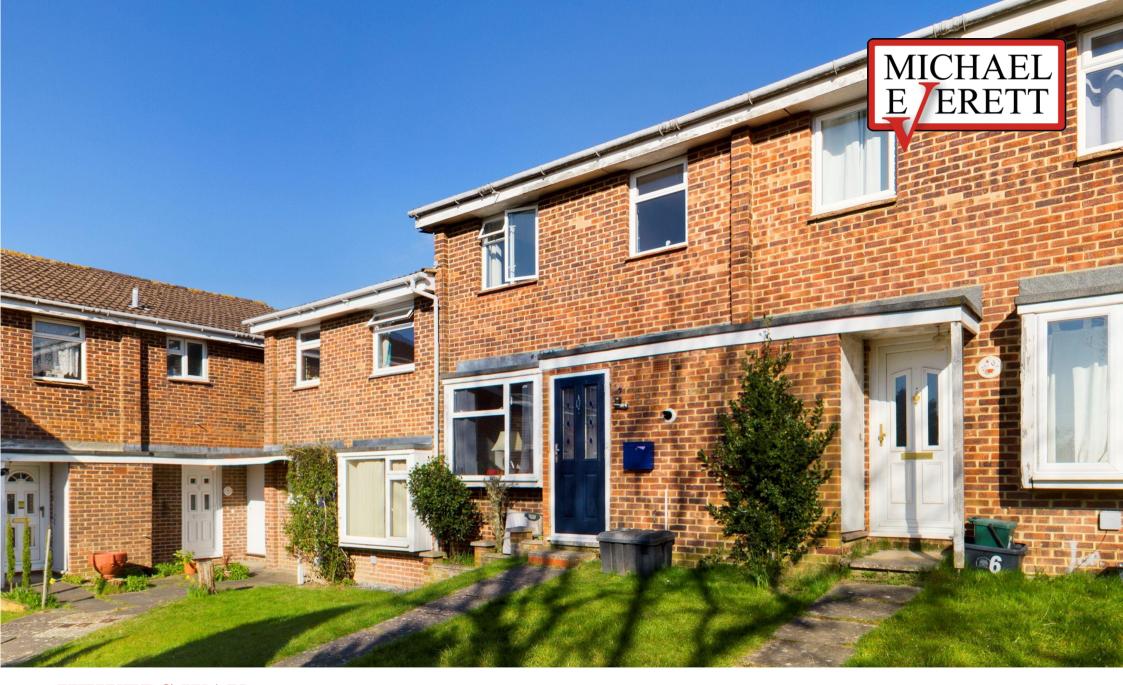

## **8 HEWERS WAY**

TADWORTH KT20 5HU

LIVING ROOM & NEW CONSERVATORY

KITCHEN DINER

3 BEDROOMS

SHOWER ROOM & CLOAKROOM

APROX. 1063.32 FT<sup>2</sup> | 98.79M<sup>2</sup>

A well presented mid terraced house set around a central paved courtyard.

Outside there are small front and rear gardens with gated access at the rear to a private parking space. The garage has been converted to create a home office.

The property is conveniently located mid-way between Tadworth & Tattenham Corner and within in a short walk of Epsom Downs primary School and Tadworth Leisure Centre.