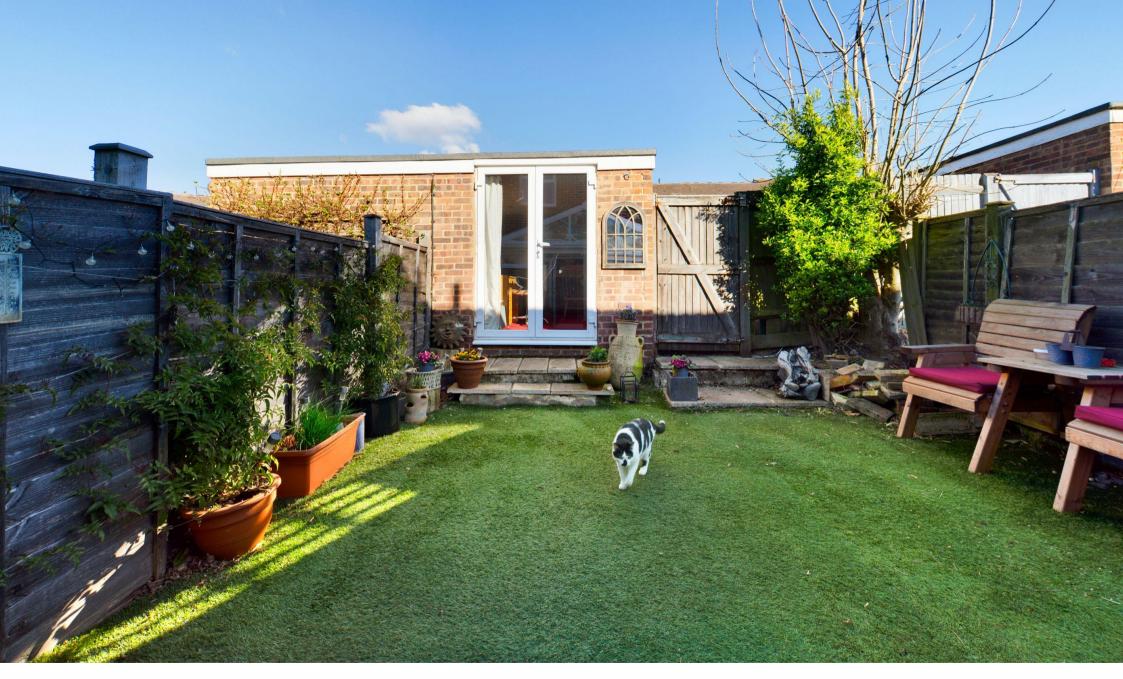

Outside there are small front and rear gardens with gated access at the rear to a private parking space. The garage has been converted to create a home office.

The property is conveniently located mid-way between Tadworth & Tattenham Corner and within in a short walk of Epsom Downs primary School and Tadworth Leisure Centre.

ASKING PRICE: £435,000

Garden Office
16'7" × 8'0"
5.07 × 2.44 m

WALTON ON THE HILL 61 Walton Street, Walton-on-the-Hill, Surrey KT20 7RZ 01737 814877