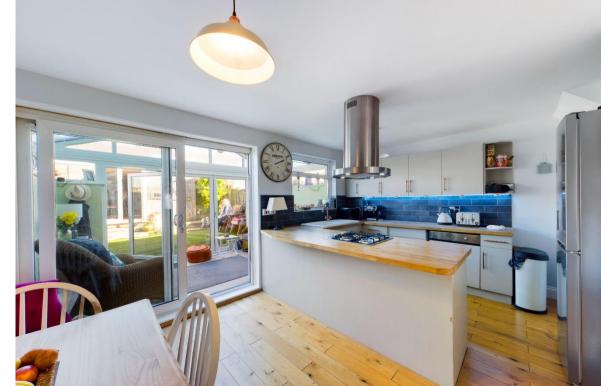

The property features a small entrance lobby, a good size living room with wood flooring, kitchen diner, new double glazed conservatory, ground floor cloakroom, three bedrooms and a modern shower room.