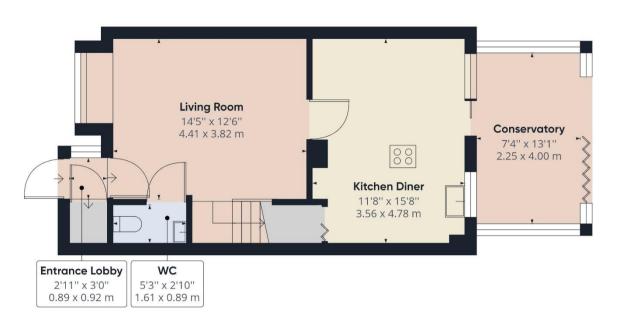

## **8 HEWERS WAY**

TADWORTH KT20 5HU

LIVING ROOM & NEW CONSERVATORY

KITCHEN DINER

3 BEDROOMS

SHOWER ROOM & CLOAKROOM

APROX. 1063.32 FT<sup>2</sup> | 98.79M<sup>2</sup>

A well presented mid terraced house set around a central paved courtyard.

The property features a small entrance lobby, a good size living room with wood flooring, kitchen diner, new double glazed conservatory, ground floor cloakroom, three bedrooms and a modern shower room.