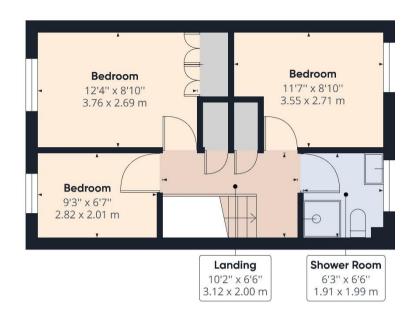

## **8 HEWERS WAY**

TADWORTH KT20 5HU

LIVING ROOM & NEW CONSERVATORY

KITCHEN DINER

3 BEDROOMS

SHOWER ROOM & CLOAKROOM

APROX. 1063.32 FT<sup>2</sup> | 98.79M<sup>2</sup>

A well presented mid terraced house set around a central paved courtyard.

The property features a small entrance lobby, a good size living room with wood flooring, kitchen diner, new double glazed conservatory, ground floor cloakroom, three bedrooms and a modern shower room.